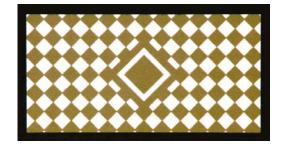

#### Fail

Any residual purple colour indicates a fail.

#### Pass

Indication of dry steam or extended drying time but effective for steam sterilization.